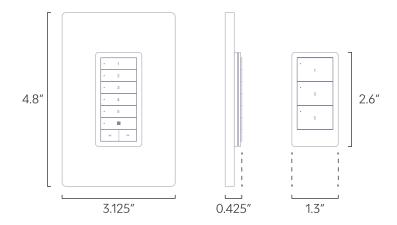

| Sidekick Gen 1 | Sidekick Gen 2        |
|------------------------|----------------|-----------------------|
| Channel Modes          | 5-channel only | 5-channel & 1-channel |
| Motor Brands Supported | 6              | 11                    |
| Keypad Modes           | Not Supported  | Supported             |







## Connectivity

Radio Frequency: 431 — 437 MHz

Range: 2,500 sq. ft. radius

### Works with

- Somfu RTS Roller mode
- Somfy Lights & Blinds
- Rollegse Automate ARC
- Nice Green interior motors / F-Code
- AMP
- Dooya Bidirectional including Wynstan and other brands
- Dooya Unidirectional New in Gen 2 compatible DC1600 series remotes
- Motion Blinds Coulisse New in Gen 2
- Gaposa New in Gen 2
- A.OK New in Gen 2
- Power Shades **New in Gen 2**

#### **Dimensions**



Total: 4.8" H x 3.125" W x 0.425" D

## **Custom Engraving**



You can customize all text in both of your Sidekick button sets at our website:

www.bondhome.io

## What's in the box?

1×Sidekick Gen 2

1×5-channel / 8-key button set (pre-installed)

1×1-channel/3-key button set

1×Backplate

1×CR2430 battery

2×Screws

2×Drywall Anchors

# **Easy Installation**

Wiring is not needed. Simply setup Sidekick directly with the shade, without the manufacturers controller, set the shade limits, and fix it to your wall.



To learn more, scan here for the Sidekick User Manual

"Bond", "Bond Bridge Pro", and "Sidekick" are trademarks of Olibra, LLC. All other brand names are trademarks of their respective owners.