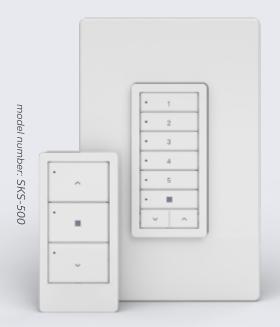

# Sidekick for SHADES Gen 2

# Universal Shade Remote Control

## What's in the box?

1×Sidekick Gen 2

1×5-channel / 8-key button set (pre-installed)

1×1-channel/3-key button set

1×Backplate

1×CR2430 battery

2×Screws

2×Drywall Anchors