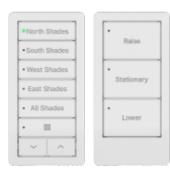

## The Whole Story

Sidekick is the only keypad in the industry that can communicate directly with multiple motor technologies, such as; Somfy RTS, Rollease ARC, Dooya, AMP Motorization, and more. By doing so, it provides direct, individual, and group control with no advance planning or wiring required.

When used with the Bond Bridge Pro, Sidekick is capable of showing the correct open/close state of the shades and can also work in Relay Mode, where commands are sent by the Bond Bridge Pro (instead of Sidekick), extending the technologies it supports, its range and battery life.