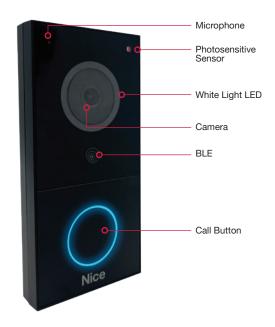

### **PRODUCT OVERVIEW**

#### **FEATURES**

- Auto Discover/Auto Configure with Nice Home Management
- Black anodized aluminum bottom and button
- Surface mount: 5.75" (tall) x 2.8" (wide) x .9" (deep)
- Wide angle, 1080P camera
- Motion events
- Includes angle mounting brackets
- IP65 rated weather protection
- 1 relay output (does not use DTMF tones)
- 2 inputs (configure to trigger relay or remote button)
- Compatible with 3rd party NVR and control systems