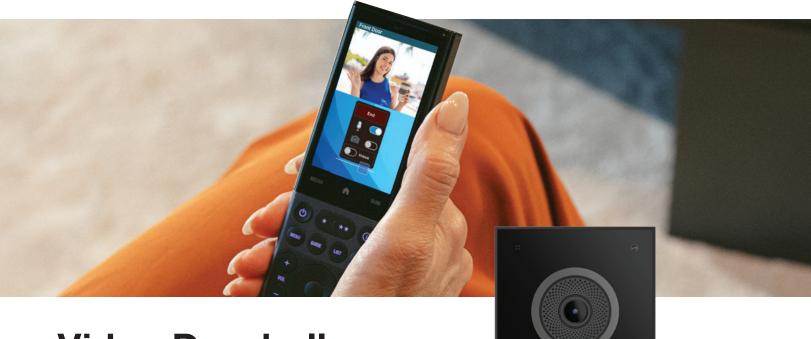

# Video Doorbell EL-DB-WP | EL-DB-2W

The Nice Video Doorbell uses the award-winning Nice Home Management user interface to answer the door from anywhere in the home with ITP panels, HR40 remotes, or anywhere in the world on mobile devices. With a low profile and sleek unserstated design, it fits elegantly with any front door décor.

Always know when someone is approaching the door with automatic notifications any time movement is detected. You can also monitor doors remotely via the high definition camera through all user interfaces.

The doorbell camera seamlessly integrates with surveillance NVRs for video recording and monitoring. Its camera acts as a surveillance camera, allowing full playback control through Nice user interfaces.

And with models designed to work with wired or wireless networks, and Auto Discover/Auto Configure, it's quick and easy to install this full featured video doorbell in a Nice Home Management system.