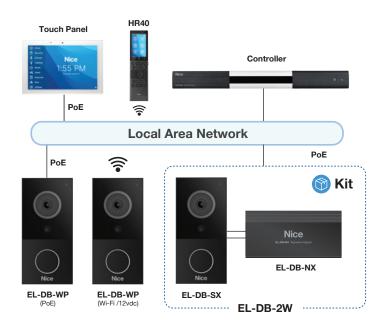

### **APPLICATION NETWORK TOPOLOGY**

### **EL-DB-WP**

Connects PoE or Wi-Fi with 12VDC power

### **EL-DB-2W**

• Connects with 2 wires for power and Ethernet

**Nice** 

Includes the 2-wire adapter box that mounts inside.
Does not require a box at the door station