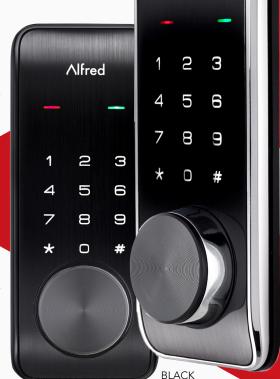

# A SMARTER PIN PAD

- Store up to 20 pin codes
- Create pin codes for different users
- Create one-time pin codes
- Create time-sensitive pin codes
- Ideal for short-term rental applications

### **SECURE HOUSEKEEPING**

- Know who is entering your house and when
- Deadbolt unlocked with smartphone/pin codes
- Lock body features 1" projection deadbolt
- Touch sensitive screen for pin code entry
- Intertek 20-minute fire-rated
- Hardened steel roller for enhanced security
- Meets residential high-rise codes
- Easy to install deadbolt
- Bluetooth enabled
- Voice prompts in 5 languages: English, French, Spanish, Portuguese and Mandarin
- Optional Z-Wave technology