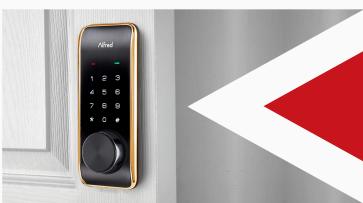

**GOLD** 

 $\Lambda$ lfred

DB2-B

CHROME

### **SECURE HOUSEKEEPING**

- Know who is entering your house and when
- Deadbolt unlocked with smartphone/pin codes
- Lock body features 1" projection deadbolt
- Touch sensitive screen for pin code entry
- Intertek 20-minute fire-rated
- Hardened steel roller for enhanced security
- Meets residential high-rise codes
- Easy to install deadbolt
- Bluetooth enabled
- Voice prompts in 5 languages: English, French, Spanish, Portuguese and Mandarin
- Optional Z-Wave technology